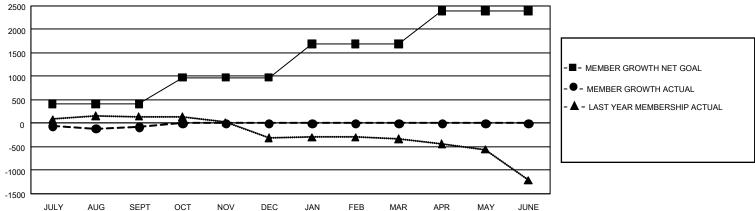

## GMT Constitutional Area 7, Group A

REPORT DOES NOT INCLUDE CLUBS IN UNDISTRICTED AREAS.

| Clubs         |               |             |               | Members               |                        |                         |                                                    |  |
|---------------|---------------|-------------|---------------|-----------------------|------------------------|-------------------------|----------------------------------------------------|--|
|               | RESULTS FOR   | R 2020-2021 |               | RESULTS FOR 2020-2021 |                        |                         |                                                    |  |
| QUARTER       | NEW CLUB GOAL | NEW CLUBS   | DROPPED CLUBS | QUARTER MEMI          | BER GROWTH NET<br>GOAL | MEMBER GROWTH<br>ACTUAL | DROPPED<br>MEMBERS ACTUAL<br>(including transfers) |  |
| JULY/AUG/SEPT | 0             | 2           | 9             | JULY/AUG/SEPT         | 416                    | 709                     | 691                                                |  |
| OCT/NOV/DEC   | 6             | 0           | 0             | OCT/NOV/DEC           | 559                    | 0                       | 0                                                  |  |
| JAN/FEB/MAR   | 18            | 0           | 0             | JAN/FEB/MAR           | 711                    | 0                       | 0                                                  |  |
| APR/MAY/JUNE  | 30            | 0           | 0             | APR/MAY/JUNE          | 708                    | 0                       | 0                                                  |  |