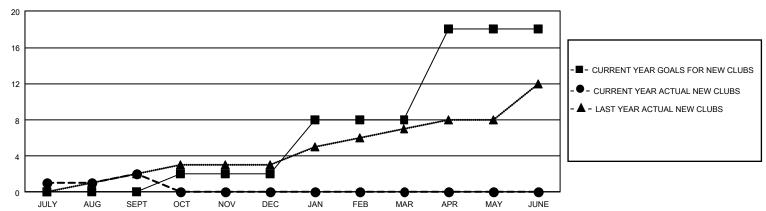

## GMT Constitutional Area 7, Group A

REPORT DOES NOT INCLUDE CLUBS IN UNDISTRICTED AREAS.

| Clubs         |               |             |               | Members               |                        |                         |                                                    |  |
|---------------|---------------|-------------|---------------|-----------------------|------------------------|-------------------------|----------------------------------------------------|--|
|               | RESULTS FOR   | R 2020-2021 |               | RESULTS FOR 2020-2021 |                        |                         |                                                    |  |
| QUARTER       | NEW CLUB GOAL | NEW CLUBS   | DROPPED CLUBS | QUARTER MEMI          | BER GROWTH NET<br>GOAL | MEMBER GROWTH<br>ACTUAL | DROPPED<br>MEMBERS ACTUAL<br>(including transfers) |  |
| JULY/AUG/SEPT | 0             | 2           | 9             | JULY/AUG/SEPT         | 416                    | 709                     | 691                                                |  |
| OCT/NOV/DEC   | 6             | 0           | 0             | OCT/NOV/DEC           | 559                    | 0                       | 0                                                  |  |
| JAN/FEB/MAR   | 18            | 0           | 0             | JAN/FEB/MAR           | 711                    | 0                       | 0                                                  |  |
| APR/MAY/JUNE  | 30            | 0           | 0             | APR/MAY/JUNE          | 708                    | 0                       | 0                                                  |  |